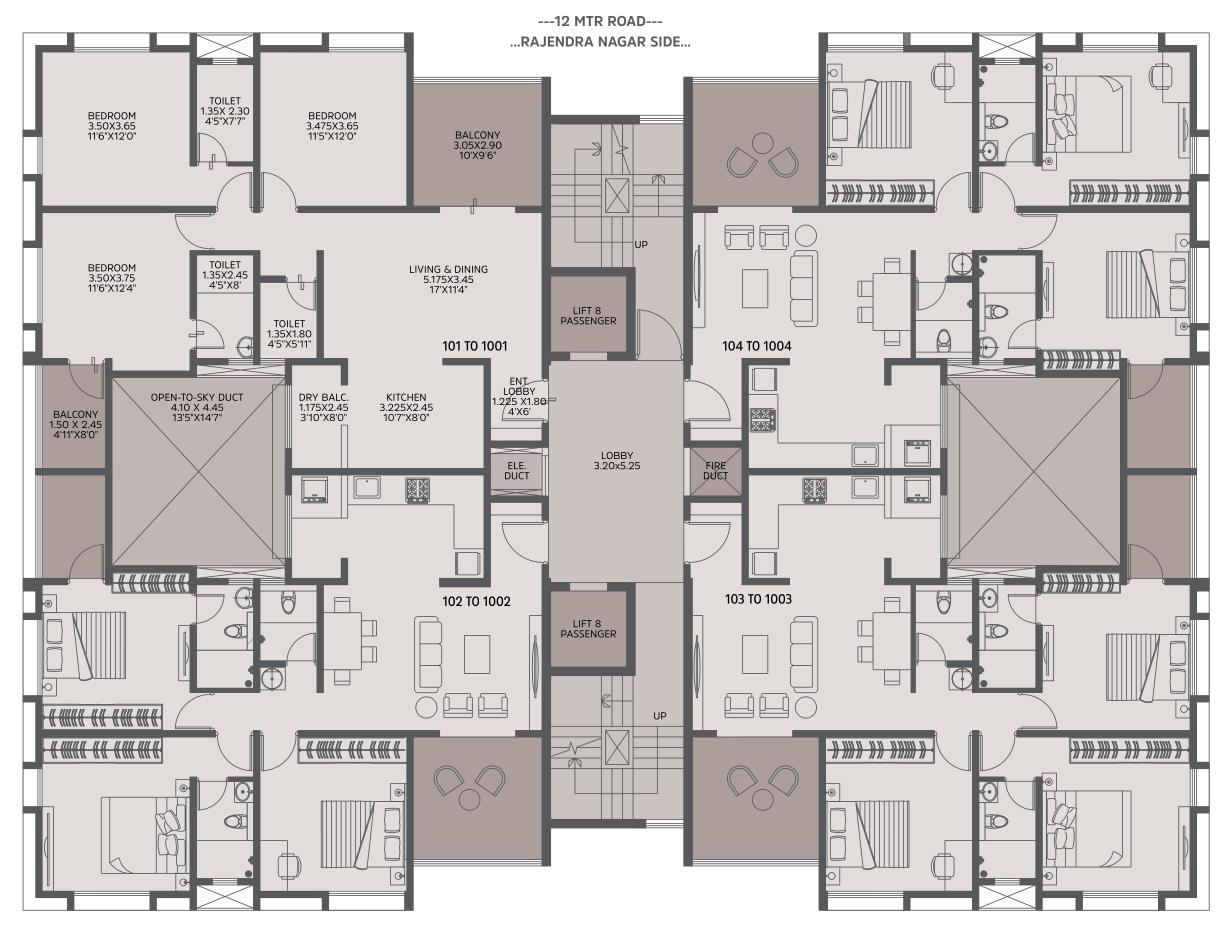

----18 MTR ROAD----...CANAL ROAD SIDE...

#### **1ST TO 10TH FLOOR PLAN**

| AREA S | STATEMENT AS PER RERA IN SQ.MTR. |        |         |                   |   |
|--------|----------------------------------|--------|---------|-------------------|---|
| Туре   | Flat Nos                         | Carpet | Balcony | Total Carpet Area |   |
| 3 BHK  | 101, 102, 103, 104               | 86.60  | 15.38   | 101.98            | N |

# SIMPLE PLANNING. Perfect Detailing.