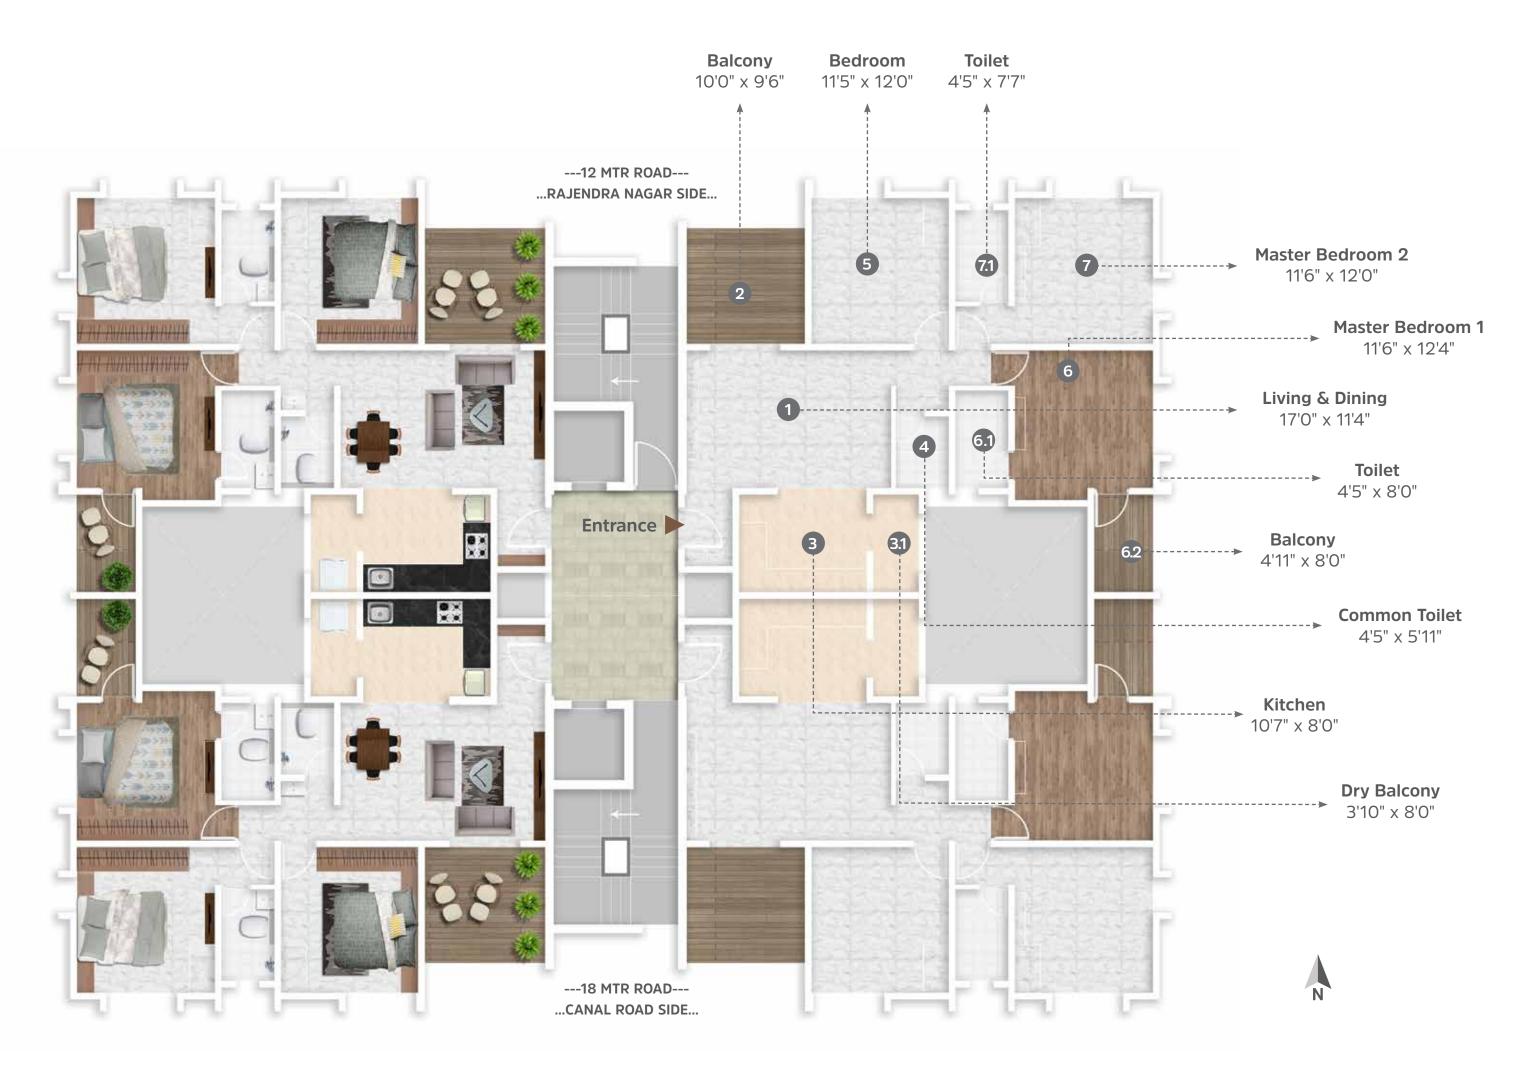

#### **1ST TO 10TH FLOOR PLAN**

| AREA S | STATEMENT AS PER RERA IN SQ.MTR. |        |         |                   |   |
|--------|----------------------------------|--------|---------|-------------------|---|
| Туре   | Flat Nos                         | Carpet | Balcony | Total Carpet Area |   |
| 3 BHK  | 101, 102, 103, 104               | 86.60  | 15.38   | 101.98            | N |