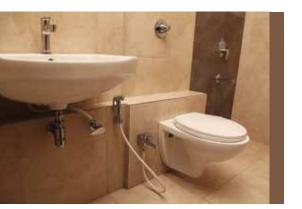

#### BATHROOM

- Anti-skid ceramic flooring with designer dado tiles
- White sanitaryware (Parryware / Hindware or equivalent)
- Hot and cold diverter for all shower areas (Jaquar or equivalent)
- Concealed plumbing in UPVC
- Provision for exhaust fan
- Provision for boiler / geyser point
- Wall mounted commodes