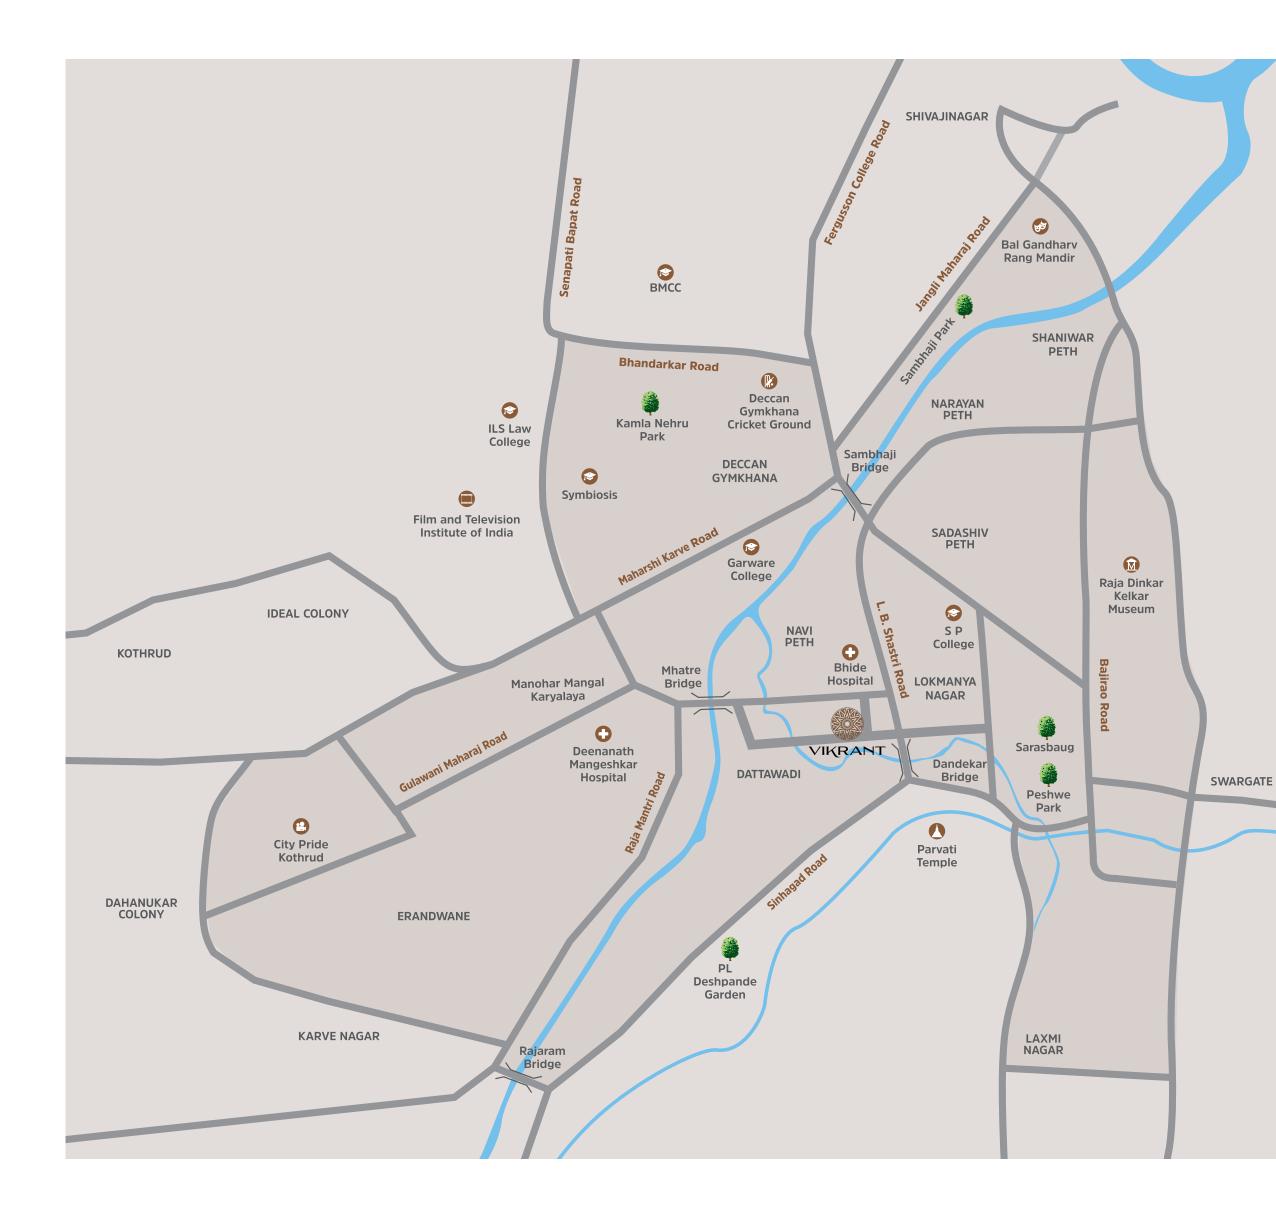

# key Distances

## Education

- SPM English School 500 M
- S P College 1.1 KM
- Muktangan School 2.5 KM

## Healthcare

- Bhide Hospital 250 M
- Poona Hospital 1.3 KM
- Sahyadri Hospital 2.3 KM
- Deenanath Mangeshkar Hospital 2.6 KM

## Malls & Multiplexes

- Hirabaug Business Center 1.3 KM
- Pune Central 1.5 KM
- Kumar Pacific Mall 3.4 KM

## Banks

- ICICI 550 M
- IDBI 1.4 KM
- Janata Bank 1.5 KM

## **Places of Worship**

- Sarasbaug Ganpati 1.8 KM
- Mahalaxmi Temple 1.8 KM
- Jain Temple 2.1 KM
- Parvati Temple 3.1 KM