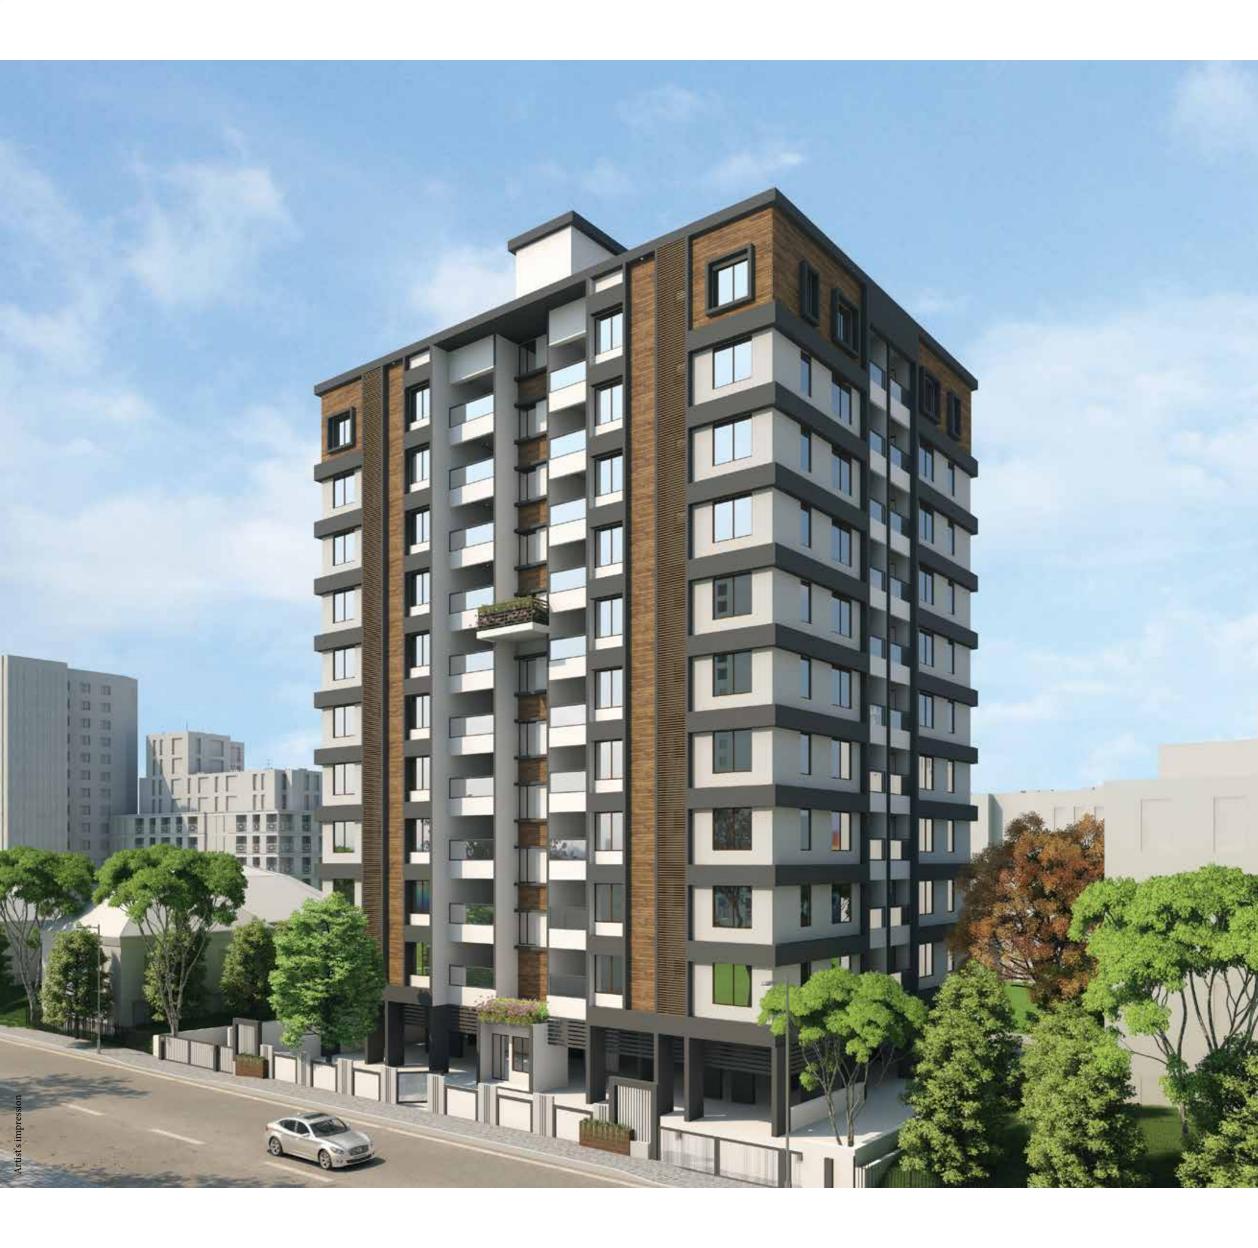

A single residential tower that rises **10 storeys high with an additional 2-level parking**, Vikrant catches your attention with its simple elegance that makes it stand out from the surroundings, to make a lasting impression.

Being attractive without being loud, is what makes it simply perfect.

Contemporary Elevation

2-Level Parking