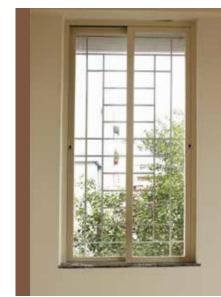

#### DOORS AND WINDOWS

- Decorative entrance door with quality fittings
- Good quality waterproof internal flush doors
- Powder-coated aluminum sliding windows with mosquito nets
- MS safety grill for windows in living room, bedroom & kitchen
- Granite window sill for all windows
- Cylindrical locks will be provided