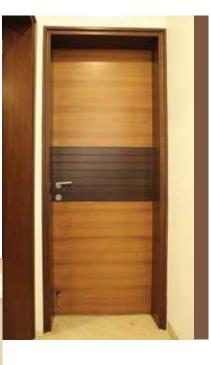

#### DOORS AND WINDOWS

- Decorative entrance door with quality fittings
- Good quality waterproof internal flush doors
- Powder-coated aluminum sliding windows with mosquito nets
- MS safety grill for windows in living room, bedroom & kitchen
- Granite window sill for all windows
- Cylindrical locks will be provided